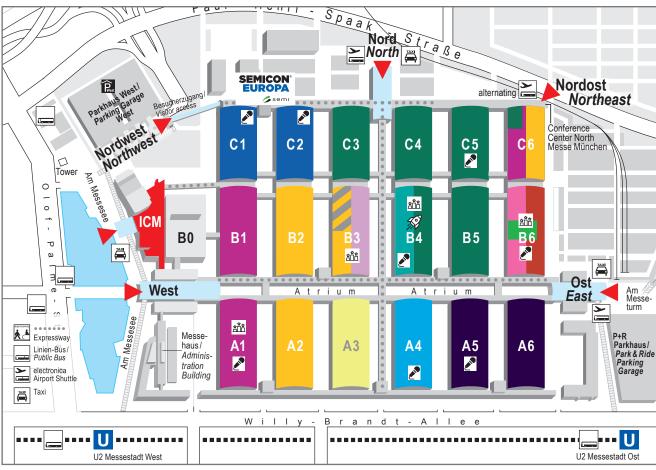

#### Forums A1: PCB, EMS &

Printed Flectronics by LOPEC & OE-A

## A4: electronica Stage

- Batteries
- Electrical Connectors
- Measurement Technology

Spotlight Areas

A1: • EMS Area **B3**: • Sensor Area

## A5: Power Efficiency Stage

- Embedded Systems
- Power Electronics

**B4:** • Career Area

B4: Start-up Stage 🐒 electronica Fast Forward

Embedded Area

## **B6: Smart Mobility Stage**

- Automotive
- Printed Electronics by LOPEC & OE-A

B4: Visionary Stage

Industrial IoT: Al/Machine

Learning, 5G & Edge Computing

Cvber Security

Women in Tech

- **B6:** Printed electronics Pavilion powered by LOPEC
  - Wireless/Automotive Area

## C5: Future Control Stage

- Embedded Platforms
- Industrial Control

## **SEMICON Europa Forums**

- SEMICON Europa TechARENA (C1)
- SEMICON Europa Executive Forum (C2)

Planning status as of: 8/2024 (Subject to change)

- EMS Electronic manufacturing services. A1/B1 PCBs and other circuit carriers
- Electromechanics and system peripherals, Interconnection components
- Electromechanics and system peripherals, Interconnection components, Relays, switches and keyboards
- Electromechanics and system peripherals, В3 Interconnection components, Casing technology
- EMS Electronics manufacturing services, PCBs and other circuit carriers, Electromechanics and system peripherals, Semiconductors
- Test and measurement
- Power supplies
- Passive components
- Sensor technology, Micro- and nanosystems (NEMS, MEMS)
- Embedded systems
- Semiconductors
- Displays
- all halls Automotive
- Wireless
- C1-2 SEMICON Europa 2024
- all halls ED/EDA / Servo-technology / Assemblies and subsystems / Services

#### ICM Conferences

- electronica Automotive Conference
- Wireless Congress

#### **SEMICON Europa Conferences**

- MEMS & Imaging Sensors Summit
- Fab Management Forum (FMF)
- Advanced Packaging Conference (APC)

components I systems I applications I solutions World's leading trade fair and conference for electronics Trade Fair Center Messe München I November 12-15, 2024 electronica.de